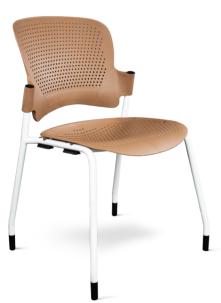

Seat and Back Rest Color

Designed to remove back strains by supporting the natural curvature of the spine.

| Product          | Venus Prime     |
|------------------|-----------------|
| L x B x H (mm)   | 596 X 612 X 825 |
| Weight (kg)      | 5.3             |
| Seat Height (mm) | 450             |