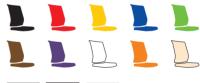

Seat and Back Rest Color

Designed to remove back strains by supporting the natural curvature of the spine.

| Product          | Venus Prime     |
|------------------|-----------------|
| L x B x H (mm)   | 596 X 612 X 825 |
| Weight (kg)      | 5.3             |
| Seat Height (mm) | 450             |

Seat and Back Rest Color

Light weight and based on the element of ease.