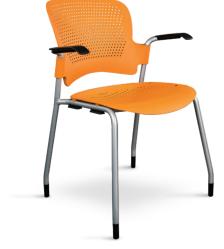

## **Earth Edge**

Earth Edge, a unique "High-density" stacking chair that can stack up for convenience and easy storage.

| Product          | Earth Edge      |
|------------------|-----------------|
| L x B x H (mm)   | 540 X 567 X 845 |
| Weight (kg)      | 6.5             |
| Seat Height (mm) | 465             |