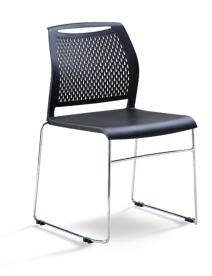

## **Earth Edge**

Earth Edge, a unique "High-density" stacking chair that can stack up for convenience and easy storage.

| Product          | Earth Edge      |
|------------------|-----------------|
| L x B x H (mm)   | 540 X 567 X 845 |
| Weight (kg)      | 6.5             |
| Seat Height (mm) | 465             |