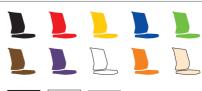

## **Venus Pride**



| Product          | Venus Pride     |
|------------------|-----------------|
| L x B x H (mm)   | 596 X 554 X 826 |
| Weight (kg)      | 4.7             |
| Seat Height (mm) | 450             |

Seat and Back Rest Color









Designed to remove back strains by supporting the natural curvature of the spine.

| Product          | Venus Prime     |
|------------------|-----------------|
| L x B x H (mm)   | 596 X 612 X 825 |
| Weight (kg)      | 5.3             |
| Seat Height (mm) | 450             |

Seat and Back Rest Color











Light weight and based on the element of ease.

## **Earth Dura**

A durable and light product that is long lasting and practical.

| Product          | Earth Dura      |
|------------------|-----------------|
| L x B x H (mm)   | 510 X 480 X 815 |
| Weight (kg)      | 5.1             |
| Seat Height (mm) | 445             |

Seat and Back Rest Color













## **Earth Beat**

An aesthetically pleasing yet comfortable product. The Earth Beat provides a comfortable backrest and a durable seat built to tackle damage and ruin. Transportability is also made convenient.

| Product          | Earth Beat      |
|------------------|-----------------|
| L x B x H (mm)   | 550 X 510 X 815 |
| Weight (kg)      | 5.5             |
| Seat Height (mm) | 450             |

Seat and Back Re