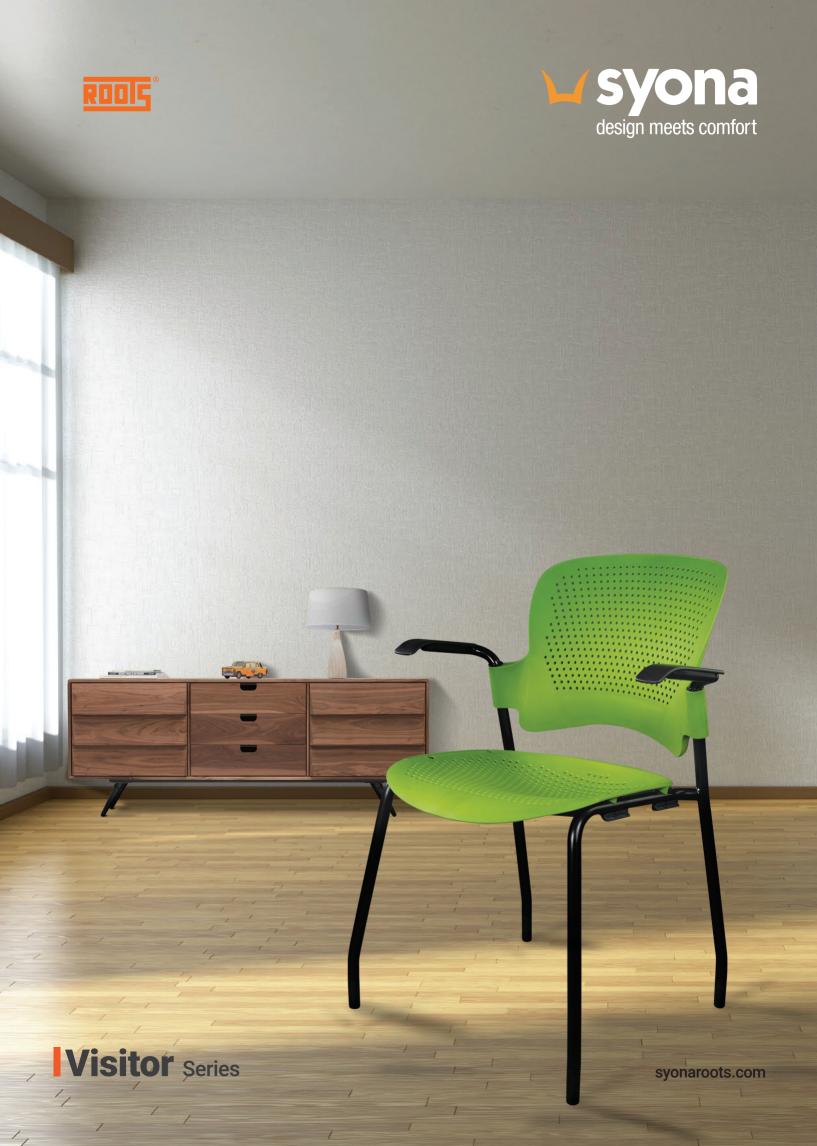

## **Venus Pride**



| Product          | Venus Pride     |
|------------------|-----------------|
| L x B x H (mm)   | 596 X 554 X 826 |
| Weight (kg)      | 4.7             |
| Seat Height (mm) | 450             |

Seat and Back Rest Color









Designed to remove back strains by supporting the natural curvature of the spine.

| Product          | Venus Prime     |
|------------------|-----------------|
| L x B x H (mm)   | 596 X 612 X 825 |
| Weight (kg)      | 5.3             |
| Seat Height (mm) | 450             |

Seat and Back Rest Color











Light weight and based on the element of ease.

## **Earth Dura**

A durable and light product that is long lasting and practical.

| Product          | Earth Dura      |
|------------------|-----------------|
| L x B x H (mm)